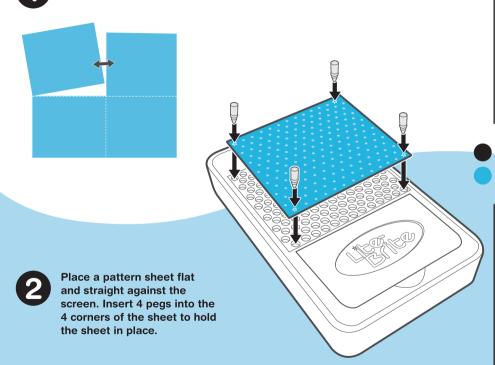

# TO CREATE LITE BRITE PICTURE:

Tear the pattern sheets along the perforated lines and remove.

O = ORANGE R = RED

G = GREEN PINK

Y = YELLOW V = VIOLET

LITEBRITE.COM Questions? Call: 1-800-327-8264. Product and colors may vary.