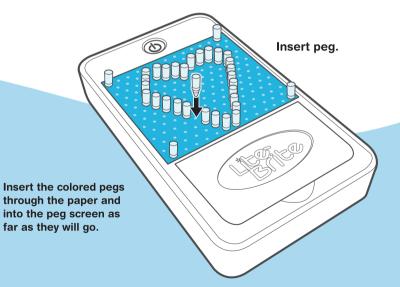

# TO CREATE LITE BRITE PICTURE:

Tear the pattern sheets along the perforated lines and remove.

O = ORANGE R = RED

G = GREEN PINK

Y = YELLOW V = VIOLET

LITEBRITE.COM Questions? Call: 1-800-327-8264. Product and colors may vary.