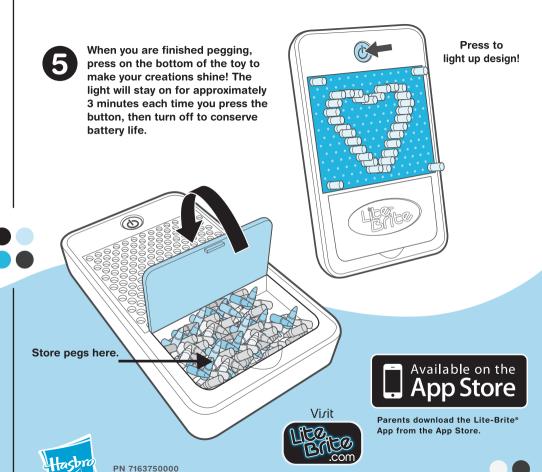

# TO CREATE LITE BRITE PICTURE:

Tear the pattern sheets along the perforated lines and remove.

O = ORANGE R = RED

G = GREEN PINK

Y = YELLOW V = VIOLET

LITEBRITE.COM Questions? Call: 1-800-327-8264. Product and colors may vary.