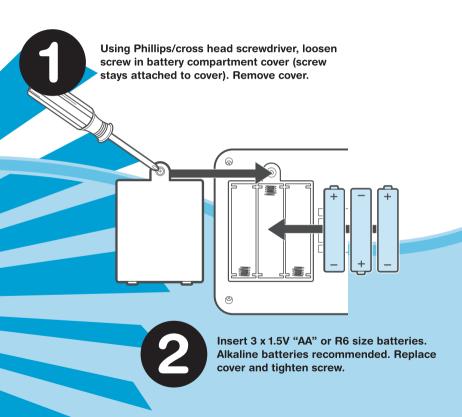

### TO INSTALL BATTERIES:

#### **IMPORTANT: BATTERY INFORMATION**

- 1. Always follow the instructions carefully. Use only batteries specified and be sure to insert them correctly by matching the + and polarity markings.
- 2. Do not mix old batteries and new batteries or standard (carbon-zinc) with alkaline batteries.
- 3. Remove exhausted or dead batteries from the product.
- 4. Remove batteries if product is not to be played with for a long time.
- 5. Do not short-circuit the supply terminals.
- 6. Should this product cause, or be affected by, local electrical interference, move it away from other electrical equipment. Reset (switching off and back on again or removing and re-inserting batteries) if necessary.
- 7. RECHARGEABLE BATTERIES: Do not mix these with any other types of batteries. Always remove from the product before recharging.